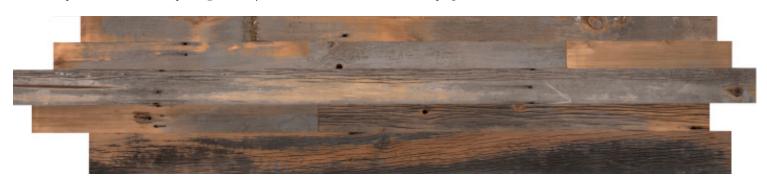

# **DISTRESSED PRE-FINISHED - GREY**

### 100% RECLAIMED WALL TREATMENT WITH DISTRESSED COLOR

The uneven texture of a neutral gray surface will add a modern appeal to projects of all kinds. Every board undergoes a custom coating process that preserves its weathered character, rusty nail holes, deep grain texture, and weathered knots while adding a distressed color.

### **AUTHENTIC BARN SIDING FROM OUR NATION'S PAST**

Reclaimed DesignWorks reclaimed barn siding gives a completely unique look to any interior or exterior wall covering. This authentically recycled lumber is virtually maintenance free and has already stood the test of time having survived 100+ years of harsh weathering in the northeastern part of our nation. Each board is individually inspected and graded to ensure durability, preservation and long life and a variety of finish options assure tasteful pairing with any residential, commercial, or retail project.